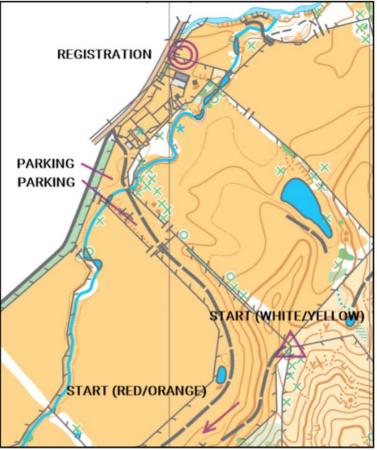

Event arena: The arena is around the shearing shed.

**Registration:** Available in the shearing shed. Registration only required for competitors picking up sportident cards for hire.

Parking: Parking located on paddocks to the South/Southwest of the registration.

**Start:** Split start areas. **White and yellow start:** located 200m southeast of parking. **Red and orange start:** take transport vans to start area. Clear and check available at both starts.

Warm-up: Along farm track next to parking.